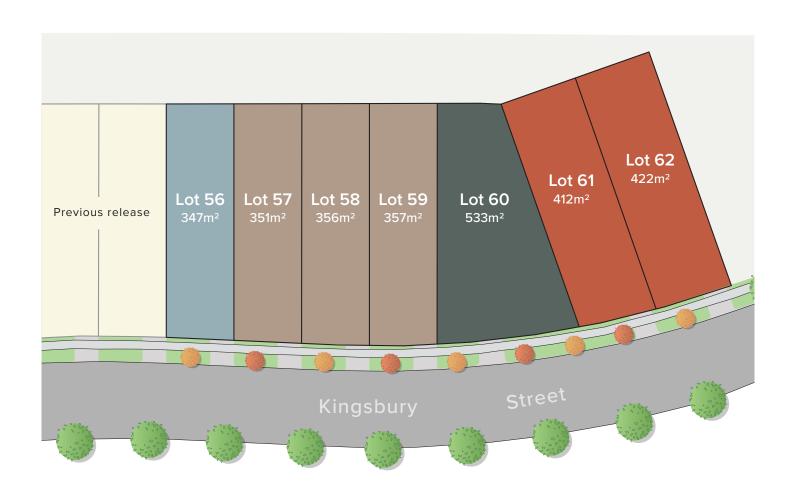

## Kingsbury 2

The Kingsbury 2 Release at Sunfields features four floorplans to select from.

Choose your desired allotment based on its location within the release.

The Zuri boasts a contemporary but classic facade that evokes a sense of timeless elegance.

Zuri LOT 56

**≅** 3 **★** 2 **⋈** 1

| Living   |          | 118.45m <sup>2</sup> |
|----------|----------|----------------------|
| Portico  |          | 4.54m²               |
| Alfresco |          | 7.95m <sup>2</sup>   |
| Garage   |          | 20.50m <sup>2</sup>  |
| Total    |          | 151.45m²             |
| Width    |          | 7.50m                |
| Depth    |          | 22.72m               |
|          |          |                      |
| Lot      | Interior | External             |
| 56       | Latte    | Scheme 3             |

### Aria

LOT 57, 58 & 59

| Living   |          | 140.69m <sup>2</sup> |
|----------|----------|----------------------|
| Portico  |          | 4.84m²               |
| Alfresco |          | 8.0m <sup>2</sup>    |
| Garage   |          | 24.24m <sup>2</sup>  |
| Total    |          | 177.77m <sup>2</sup> |
| Width    |          | 9.00m                |
| Depth    |          | 23.58m               |
|          |          |                      |
| Lot      | Interior | External             |
| 57       | Maple    | Scheme 4             |
| 58       | Iron     | Scheme 2             |
| J        |          |                      |

The Lyra features a classic design, a beloved choice for those who appreciate its enduring and timeless appeal.

Garage

Total

Width

Depth

Lot

60

23.71m<sup>2</sup>

152.20m<sup>2</sup>

8.50m

21.90m

External

Interior

Maple

The Oria's exterior harmoniously blends modern aesthetics with timeless allure, presenting a thoughtfully designed family home.

### Oria

LOT 61 & 62

| Living   |          | 128.90m <sup>2</sup> |
|----------|----------|----------------------|
| Portico  |          | 4.98m <sup>2</sup>   |
| Alfresco |          | 11.25m <sup>2</sup>  |
| Garage   |          | 24.43m <sup>2</sup>  |
| Total    |          | 169.50m <sup>2</sup> |
| Width    |          | 9.50m                |
| Depth    |          | 21.80m               |
| Lot      | Interior | External             |
| 61       | Iron     | Scheme 2             |
| 62       | Latte    | Scheme 1             |