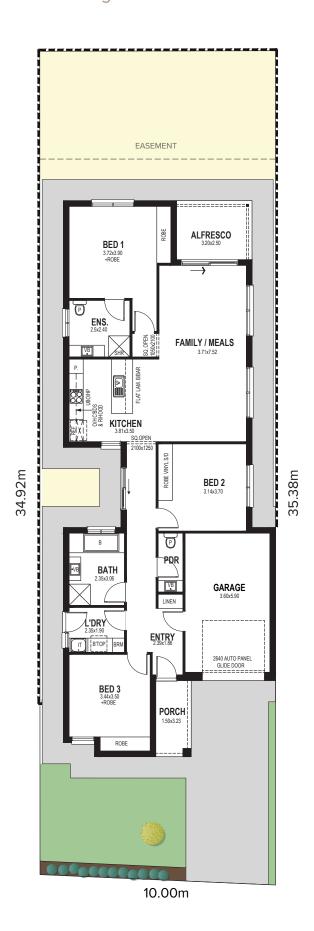

## Kingsbury 2

The Kingsbury 2 Release at Sunfields features four floorplans to select from.

Choose your desired allotment based on its location within the release.

The Zuri boasts a contemporary but classic facade that evokes a sense of timeless elegance.

Zuri LOT 56

**≅** 3 **★** 2 **⋈** 1

| Living   |          | 118.45m <sup>2</sup> |
|----------|----------|----------------------|
| Portico  |          | 4.54m²               |
| Alfresco |          | 7.95m <sup>2</sup>   |
| Garage   |          | 20.50m <sup>2</sup>  |
| Total    |          | 151.45m²             |
| Width    |          | 7.50m                |
| Depth    |          | 22.72m               |
|          |          |                      |
| Lot      | Interior | External             |
| 56       | Latte    | Scheme 3             |