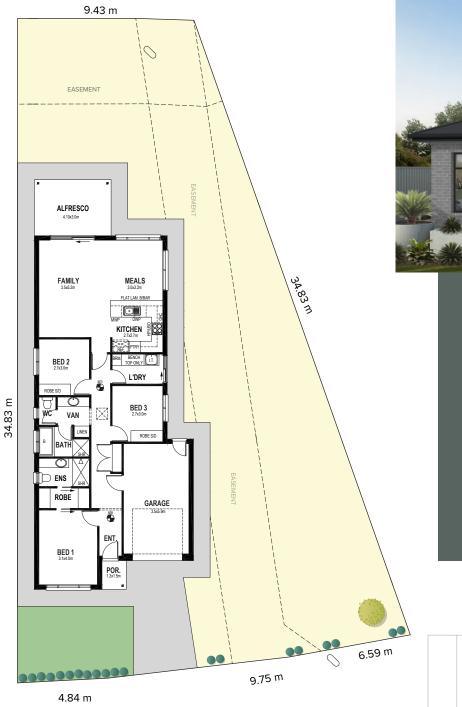

## Kingsbury 2

The Kingsbury 2 Release at Sunfields features four floorplans to select from.

Choose your desired allotment based on its location within the release.

The Zuri boasts a contemporary but classic facade that evokes a sense of timeless elegance.

The Lyra features a classic design, a beloved choice for those who appreciate its enduring and timeless appeal.

Garage

Total

Width

Depth

Lot

60

23.71m<sup>2</sup>