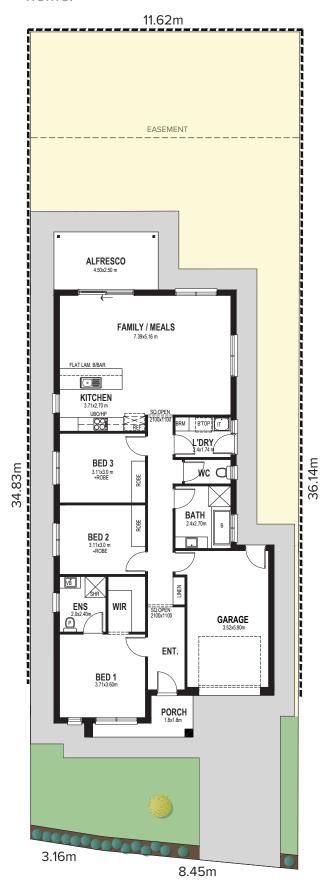

The Lyra features a classic design, a beloved choice for those who appreciate its enduring and timeless appeal.

Garage

Total

Width

Depth

Lot

60

23.71m<sup>2</sup>

152.20m<sup>2</sup>

8.50m

21.90m

External

Interior

Maple

The Oria's exterior harmoniously blends modern aesthetics with timeless allure, presenting a thoughtfully designed family home.