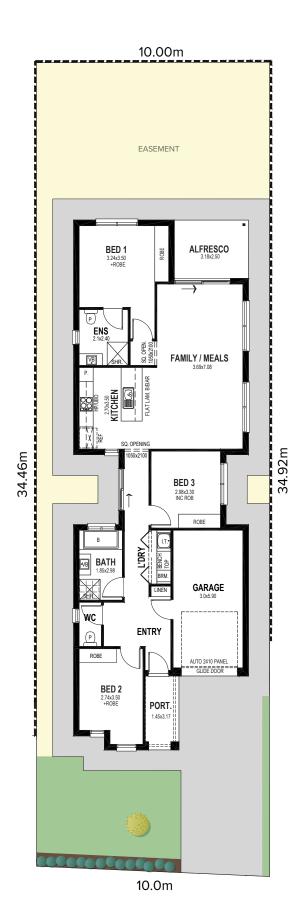

Zuri LOT 56

**≅** 3 **★** 2 **⋈** 1

| Living   |          | 118.45m <sup>2</sup> |
|----------|----------|----------------------|
| Portico  |          | 4.54m²               |
| Alfresco |          | 7.95m <sup>2</sup>   |
| Garage   |          | 20.50m <sup>2</sup>  |
| Total    |          | 151.45m²             |
| Width    |          | 7.50m                |
| Depth    |          | 22.72m               |
|          |          |                      |
| Lot      | Interior | External             |
| 56       | Latte    | Scheme 3             |