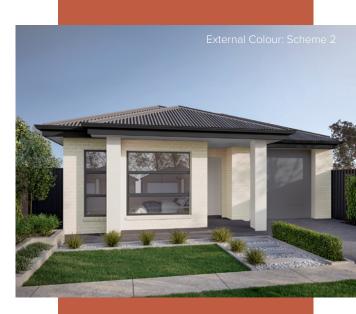

### Oria

LOT 61 & 62

| Living   |          | 128.90m <sup>2</sup> |
|----------|----------|----------------------|
| Portico  |          | 4.98m <sup>2</sup>   |
| Alfresco |          | 11.25m <sup>2</sup>  |
| Garage   |          | 24.43m <sup>2</sup>  |
| Total    |          | 169.50m <sup>2</sup> |
| Width    |          | 9.50m                |
| Depth    |          | 21.80m               |
| Lot      | Interior | External             |
| 61       | Iron     | Scheme 2             |
| 62       | Latte    | Scheme 1             |

| EXTERNAL                        | SCHEME 1            | SCHEME 2           | SCHEME 3                                | SCHEME 4            |
|---------------------------------|---------------------|--------------------|-----------------------------------------|---------------------|
| Bricks (front & rear)           | Wolf                | Granita            | PGH Haze                                | Alloy               |
| Mortar                          | Natural Grey        | Natural Grey       | Natural Grey                            | Natural Grey        |
| Aluminum Slats                  | Merbau              | Light Oak          | Merbau                                  | Light Oak           |
| Cladding Axon                   | Surfmist            | Smoke Pearl        | N/A                                     | Cloudy Sky          |
| Render                          | Colorbond Surfmist  | Smoke Pearl        | Cotton Grey                             | Colorbond Monument  |
| Roof                            | Colorbond Night Sky | Colorbond Basalt   | Colorbond Monument                      | Colorbond Monument  |
| Gutter & Fascia                 | Colorbond Night Sky | Colorbond Monument | Colorbond Night Sky<br>(Downpipes Dune) | Colorbond Night Sky |
| Garage door                     | Colorbond Night Sky | Colorbond Basalt   | Colorbond Monument                      | Colorbond Night Sky |
| Garage door profile             | Tuscan              | Tuscan             | Madison                                 | Madison             |
| Entrance door (incl door frame) | Colorbond Surfmist  | Smoke Pearl        | Cotton Grey                             | Cloudy Sky          |
| Windows                         | Black               | Monument           | Black                                   | Black               |
|                                 |                     |                    |                                         |                     |