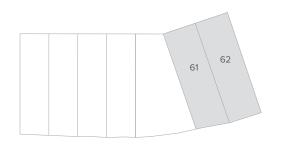

### Oria

LOT 61 & 62

| Living   |          | 128.90m <sup>2</sup> |
|----------|----------|----------------------|
| Portico  |          | 4.98m <sup>2</sup>   |
| Alfresco |          | 11.25m <sup>2</sup>  |
| Garage   |          | 24.43m <sup>2</sup>  |
| Total    |          | 169.50m <sup>2</sup> |
| Width    |          | 9.50m                |
| Depth    |          | 21.80m               |
| Lot      | Interior | External             |
| 61       | Iron     | Scheme 2             |
| 62       | Latte    | Scheme 1             |