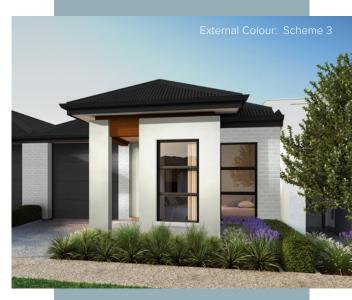

Zuri LOT 56

**≅** 3 **★** 2 **⋈** 1

| Living   |          | 118.45m <sup>2</sup> |
|----------|----------|----------------------|
| Portico  |          | 4.54m²               |
| Alfresco |          | 7.95m <sup>2</sup>   |
| Garage   |          | 20.50m <sup>2</sup>  |
| Total    |          | 151.45m²             |
| Width    |          | 7.50m                |
| Depth    |          | 22.72m               |
|          |          |                      |
| Lot      | Interior | External             |
| 56       | Latte    | Scheme 3             |