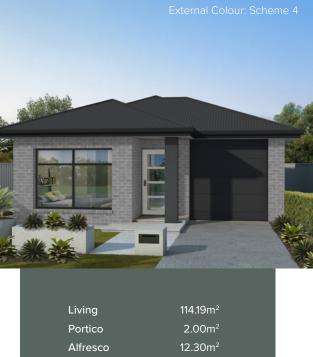

### Aria

LOT 57, 58 & 59

| Living   |          | 140.69m <sup>2</sup> |
|----------|----------|----------------------|
| Portico  |          | 4.84m²               |
| Alfresco |          | 8.0m <sup>2</sup>    |
| Garage   |          | 24.24m <sup>2</sup>  |
| Total    |          | 177.77m <sup>2</sup> |
| Width    |          | 9.00m                |
| Depth    |          | 23.58m               |
|          |          |                      |
| Lot      | Interior | External             |
| 57       | Maple    | Scheme 4             |
| 58       | Iron     | Scheme 2             |
| J        |          |                      |