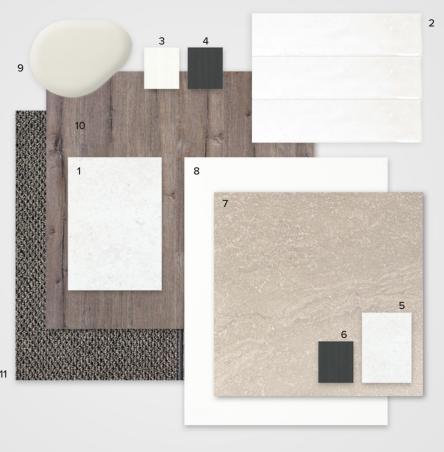

## Style selections

Carefully selected by our team of designers, we have three timeless and inspiring colour schemes for you to choose from.

Feel at ease in your surroundings by enjoying a home that reflects you.

latte
Lots 56, 59 & 62

9

10

11

Phoenix Pina Sink Mixer\*

Westinghouse 600mm Gas Cooktop

Westinghouse 600mm Electric Oven

Westinghouse 600mm Slideout Rangehood

maple
Lots 57 & 60

9

11

Phoenix Pina Sink Mixer\*

Westinghouse 600mm Gas Cooktop

Westinghouse 600mm Electric Oven

Westinghouse 600mm Slideout Rangehood

| KITCHEN                                      |                                                                                  |
|----------------------------------------------|----------------------------------------------------------------------------------|
| 1. Benchtop                                  | Polytec Aspen Stone Matt                                                         |
| 2. Splashback                                | Subway White Undulated Gloss 75x300, horizontal stack bond with Misty Grey grout |
| 3. Lower cupboards, pantry, fridge provision | Polytec Classic White Matt                                                       |
| 4. Overhead cupboards                        | Laminex Pearl Grey Natural Finish                                                |
| Joinery handle                               | Satin Chrome - no handles to overhead cupboards                                  |
| Sink                                         | Single Bowl Abovemount Sink with drainer                                         |
| Sink mixer                                   | Pina Sink Mixer 200mm Gooseneck Chrome                                           |
| Cooktop                                      | Westinghouse 600mm Gas Cooktop                                                   |
| Oven                                         | Westinghouse 600mm Multi-function Electric Oven                                  |
| Rangehood                                    | Westinghouse 600mm Slideout Rangehood                                            |
| Dishwasher and microwave                     | Provisions only                                                                  |

Lots 58 & 61

Phoenix Pina Sink Mixer\*

Westinghouse 600mm Gas Cooktop

Westinghouse 600mm Electric Oven

Westinghouse 600mm Slideout Rangehood

| KITCHEN                                      |                                                                           |
|----------------------------------------------|---------------------------------------------------------------------------|
| 1. Benchtop                                  | Polytec Chambord Matt                                                     |
| 2. Splashback                                | Subway White Satin 75x300, horizontal stack bond with Magellan Grey grout |
| 3. Lower cupboards, pantry, fridge provision | Polytec Classic White Matt                                                |
| 4. Overhead cupboards                        | Polytec Cavia Lini Matt vertical grain                                    |
| Joinery handle                               | Satin Chrome - no handles to overhead cupboards                           |
| Sink                                         | Single Bowl Abovemount Sink with drainer                                  |
| Sink mixer                                   | Pina Sink Mixer 200mm Gooseneck Chrome                                    |
| Cooktop                                      | Westinghouse 600mm Gas Cooktop                                            |
| Oven                                         | Westinghouse 600mm Multi-function Electric Oven                           |
| Rangehood                                    | Westinghouse 600mm Slideout Rangehood                                     |
| Dishwasher and microwave                     | Provisions only                                                           |