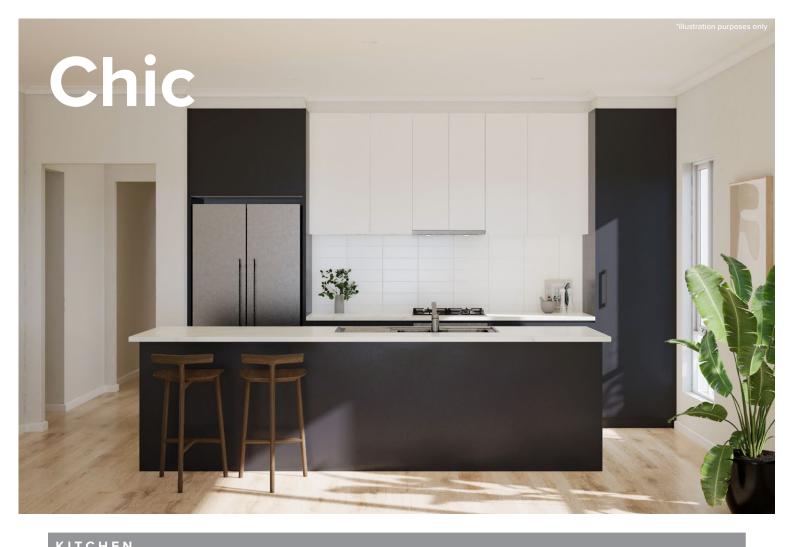

## Style selections

Carefully selected by our team of designers, we have six timeless and inspiring colour schemes for you to choose from.

Feel at ease in your surroundings by enjoying a home that reflects you.

| KIICHEN                                 |                                                                         |
|-----------------------------------------|-------------------------------------------------------------------------|
| Benchtop                                | Laminex Nero Grafite Natural                                            |
| Splashback                              | Grey Undulated Subway 75x300 Horizontal Stack Lay with Misty Grey Grout |
| Lower cupboards (inc fridge and pantry) | Polytec Stone Grey Matt                                                 |
| Overhead cupboards                      | Polytec Stone Grey Matt                                                 |
| Joinery handle                          | Livorno Dull Brushed Nickel - No handles to overhead cupboards          |