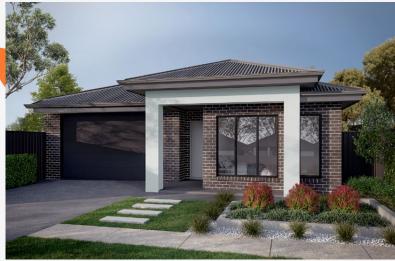

## Floorplan

This release at Sunfields features a range floorplans to select from.

Choose your desired allotment based on its location within the release.

Lot 100

ongbridge Rd, Davoren Park

Split Contract | 😞 356m²

**=** 3

<u></u> 2

<u>—</u> 1

 Living
 118.45m²

 Porch
 4.54m²

 Alfresco
 7.95m²

 Garage
 20.50m²

 Total
 151.45m²

 Width
 7.5m

 Depth
 22.72m