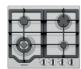

### **Inclusions**

Westinghouse 600mm Gas Cooktop

Westinghouse 600mm Electric Oven

Westinghouse 600mm Slideout Rangehood

| KITCHEN    |                                                 |
|------------|-------------------------------------------------|
| Sink       | Acero Single Bowl Abovemount Sink with drainer  |
| Sink mixer | Phoenix Pina Sink Mixer 200mm Gooseneck, Chrome |
| Cooktop    | Westinghouse 600mm Gas Cooktop                  |
| Oven       | Westinghouse 600mm Multi-function Electric Oven |
| Rangehood  | Westinghouse 600mm Slideout Rangehood           |