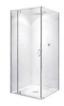

Semi frameless shower screen

Phoenix Arlo Basin Mixer

Ivy Shower Arm & Rose

Radii 600mm Single Towel Rail, Toilet Roll Holder & Glass shower shelf in Chrome

Seima Kyra 017 Square Basin

| BATHROOMS     |                                                                                           |
|---------------|-------------------------------------------------------------------------------------------|
| Basin         | Seima Kyra 017 Square Ceramic Basin                                                       |
| Bath          | Tondo 1525 Inset Bath                                                                     |
| Tapware       | Phoenix Arlo Basin Mixer, Ivy Wall Mixers, Ivy Bath Outlet, Ivy Shower Arm & Rose, Chrome |
| Accessories   | Radii 600mm Single Towel Rail, Toilet Roll Holder & Glass shower shelf in Chrome          |
| Shower screen | Series 600 (Semi Frameless) Polished Silver Frame - Clear Glass                           |
| Toilet suite  | Mero Closed Couple Toilet                                                                 |
| Floor grate   | Plastic Octagonal                                                                         |
| Mirrors       | Mirror over all vanity units, custom length x 750mmH x 4mm polished edge                  |
| Fan           | Exhaust fan to bathroom                                                                   |