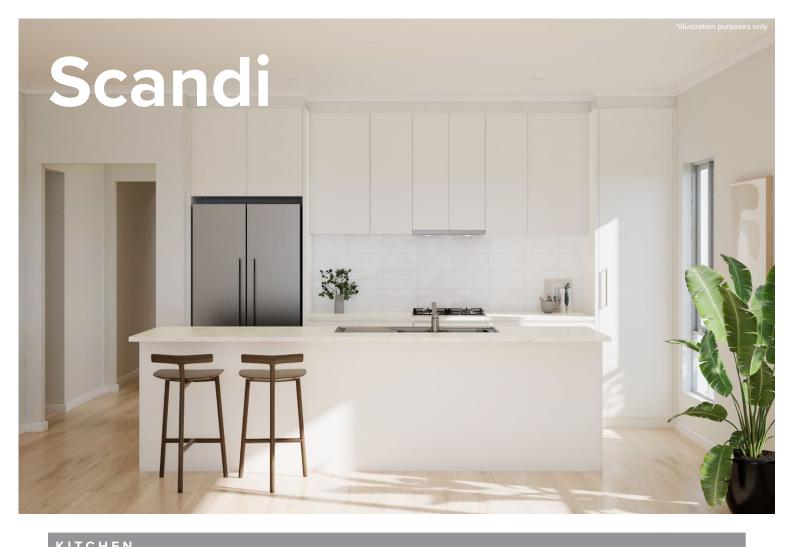

## Style selections

Carefully selected by our team of designers, we have six timeless and inspiring colour schemes for you to choose from.

Feel at ease in your surroundings by enjoying a home that reflects you.

| KIICHEN                                 |                                                                          |
|-----------------------------------------|--------------------------------------------------------------------------|
| Benchtop                                | Laminex Carrara Delicata                                                 |
| Splashback                              | White Undulated Subway 75x300 Horizontal Stack Lay with Misty Grey Grout |
| Lower cupboards (inc fridge and pantry) | Laminex Ghostgum Natural                                                 |
| Overhead & cupboards                    | Laminex Ghostgum Natural                                                 |
| Joinery handle                          | Dallas Chrome - No handles to overhead cupboards                         |

| BATTIKOOMS     |                                                                        |
|----------------|------------------------------------------------------------------------|
| Benchtop       | Laminex Carrara Delicata                                               |
| Cupboard       | Wilsonart Landmark Wood Xtreme Matt - Vertical                         |
| Floor tiles    | Kempsey White Matt 300x300 with MistyGrey grout                        |
| Wall tiles     | Plain White Gloss 300x400, horizontal stack bond with Ultrawhite grout |
| Joinery handle | Dallas Chrome                                                          |