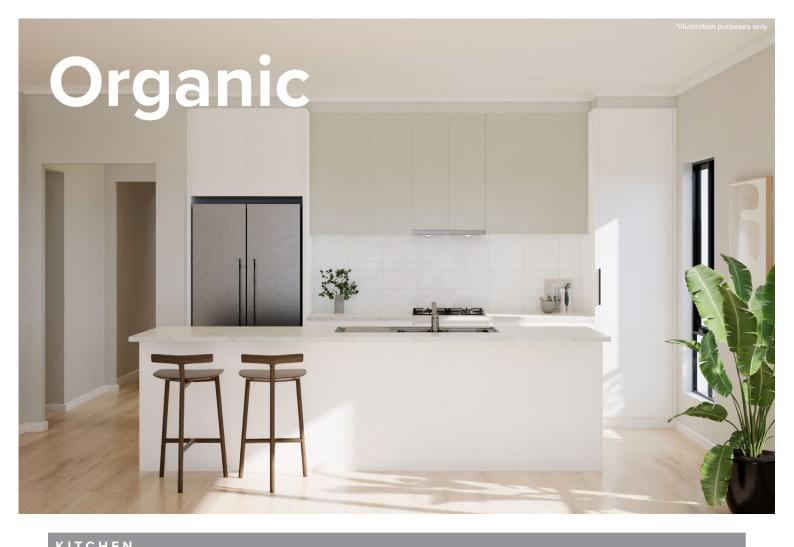

## Style selections

Carefully selected by our team of designers, we have six timeless and inspiring colour schemes for you to choose from.

Feel at ease in your surroundings by enjoying a home that reflects you.

| KIICHEN                                 |                                                                          |
|-----------------------------------------|--------------------------------------------------------------------------|
| Benchtop                                | Laminex White Valencia Natural                                           |
| Splashback                              | Cream Undulated Subway 75x300 Horizontal Stack Lay with Misty Grey Grout |
| Lower cupboards (inc fridge and pantry) | Polytec Classic White Matt                                               |
| Overhead cupboards                      | Polytec Classic White Matt                                               |
| Joinery handle                          | Dallas Dull Brushed Nickel - no handles to overhead cupboards            |