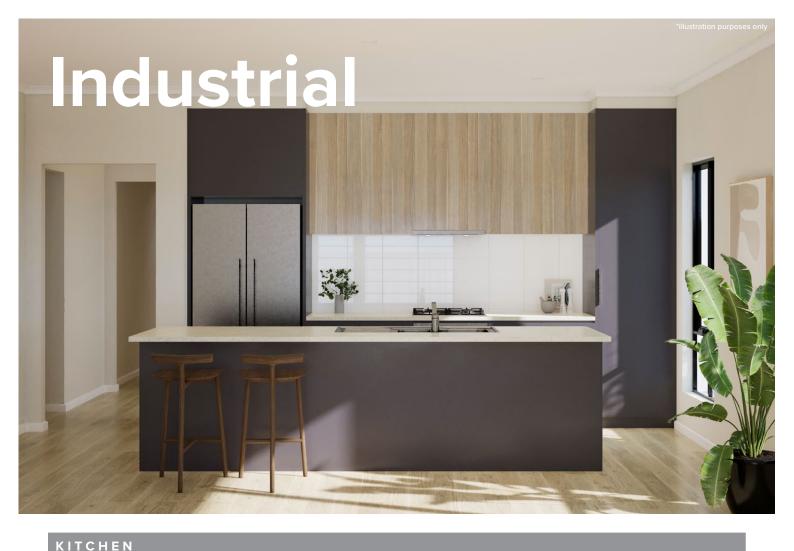

## Style selections

Carefully selected by our team of designers, we have six timeless and inspiring colour schemes for you to choose from.

Feel at ease in your surroundings by enjoying a home that reflects you.

| KII OII EIK                             |                                                                            |
|-----------------------------------------|----------------------------------------------------------------------------|
| Benchtop                                | Laminex Pearl Concrete Natural                                             |
| Splashback                              | Plain White Subway 100x300 Horizontal Stack Lay with Ultrawhite Grey Grout |
| Lower cupboards (inc fridge and pantry) | Laminex Battalion Natural                                                  |
| Overhead cupboards                      | Polytec Maison Oak Matt - Vertical                                         |

Joinery handle Ferrara Lip Pull Stainless Steel - no handles to overhead cupboards

# Benchtop Laminex Pearl Concrete Natural Cupboard Polytec Maison Oak Matt - Vertical Floor tiles Kempsey Grey 300x300 with Magellan Grey grout Wall tiles Plain White Gloss 300x400, horizontal stack bond with Ultrawhite grout