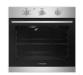

### **Inclusions**

Westinghouse 600mm Gas Cooktop

Westinghouse 600mm Electric Oven

Westinghouse 600mm Slideout Rangehood

| KITCHEN    |                                                 |
|------------|-------------------------------------------------|
| Sink       | Acero Single Bowl Abovemount Sink with drainer  |
| Sink mixer | Phoenix Pina Sink Mixer 200mm Gooseneck, Chrome |
| Cooktop    | Westinghouse 600mm Gas Cooktop                  |
| Oven       | Westinghouse 600mm Multi-function Electric Oven |
| Rangehood  | Westinghouse 600mm Slideout Rangehood           |