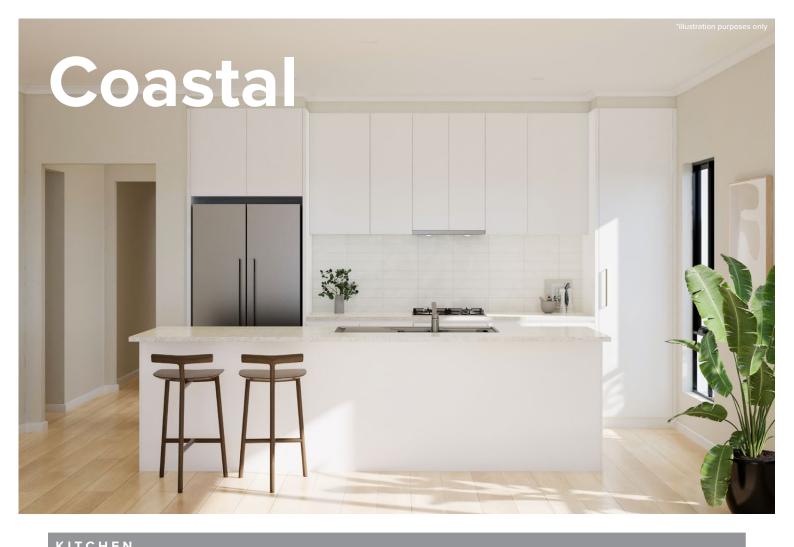

## Style selections

Carefully selected by our team of designers, we have six timeless and inspiring colour schemes for you to choose from.

Feel at ease in your surroundings by enjoying a home that reflects you.

| KIICHEN                                 |                                                                          |
|-----------------------------------------|--------------------------------------------------------------------------|
| Benchtop                                | Laminex White Valencia Natural                                           |
| Splashback                              | Cream Undulated Subway 75x300 Horizontal Stack Lay with Misty Grey Grout |
| Lower cupboards (inc fridge and pantry) | Polytec Classic White Matt                                               |
| Overhead cupboards                      | Polytec Classic White Matt                                               |
| Joinery handle                          | Dallas Dull Brushed Nickel - no handles to overhead cupboards            |