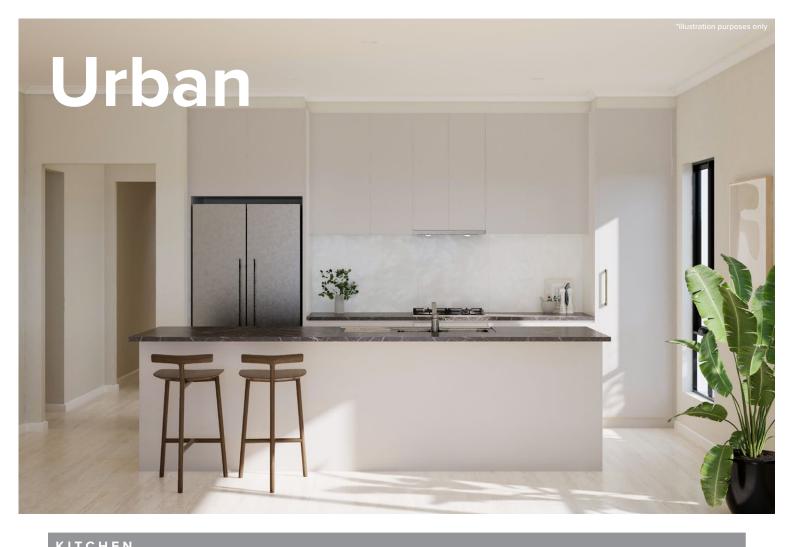

## Style selections

Carefully selected by our team of designers, we have six timeless and inspiring colour schemes for you to choose from.

Feel at ease in your surroundings by enjoying a home that reflects you.

| KIICHEN                                 |                                                                         |
|-----------------------------------------|-------------------------------------------------------------------------|
| Benchtop                                | Laminex Nero Grafite Natural                                            |
| Splashback                              | Grey Undulated Subway 75x300 Horizontal Stack Lay with Misty Grey Grout |
| Lower cupboards (inc fridge and pantry) | Polytec Stone Grey Matt                                                 |
| Overhead cupboards                      | Polytec Stone Grey Matt                                                 |
| Joinery handle                          | Livorno Dull Brushed Nickel - No handles to overhead cupboards          |

| Benchtop       | Laminex Grigio Grafite                                                |
|----------------|-----------------------------------------------------------------------|
| Cupboard       | Laminex Battalion Natural                                             |
| Floor tiles    | Matang Mid Grey Matt 300x300 with Slate Grey grout                    |
| Wall tiles     | Plain White Matt 300x400, horizontal stack bond with Ultrawhite grout |
| Joinery handle | Livorno Dull Brushed Nickel                                           |