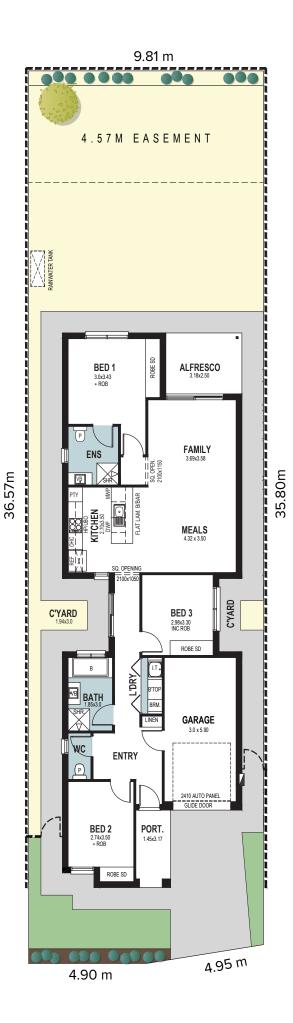

## Floorplan

This release at Sunfields features a range floorplans to select from.

Choose your desired allotment based on its location within the release.

Lot 100

ongbridge Rd, Davoren Park

Split Contract | 😞 356m²

**=** 3

<u></u> 2

<u>—</u> 1

 Living
 118.45m²

 Porch
 4.54m²

 Alfresco
 7.95m²

 Garage
 20.50m²

 Total
 151.45m²

 Width
 7.5m

 Depth
 22.72m