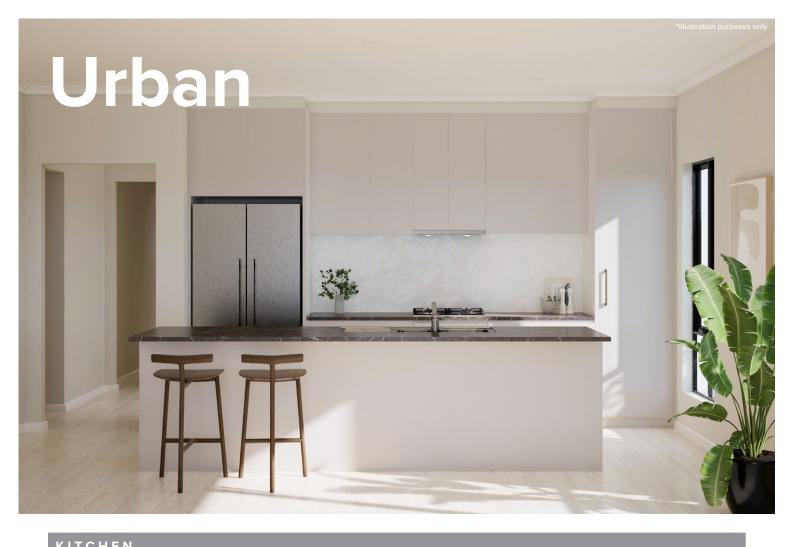

## Style selections

Carefully selected by our team of designers, we have six timeless and inspiring colour schemes for you to choose from.

Feel at ease in your surroundings by enjoying a home that reflects you.

| KIICHEN                                 |                                                                         |
|-----------------------------------------|-------------------------------------------------------------------------|
| Benchtop                                | Laminex Nero Grafite Natural                                            |
| Splashback                              | Grey Undulated Subway 75x300 Horizontal Stack Lay with Misty Grey Grout |
| Lower cupboards (inc fridge and pantry) | Polytec Stone Grey Matt                                                 |
| Overhead cupboards                      | Polytec Stone Grey Matt                                                 |
| Joinery handle                          | Livorno Dull Brushed Nickel - No handles to overhead cupboards          |