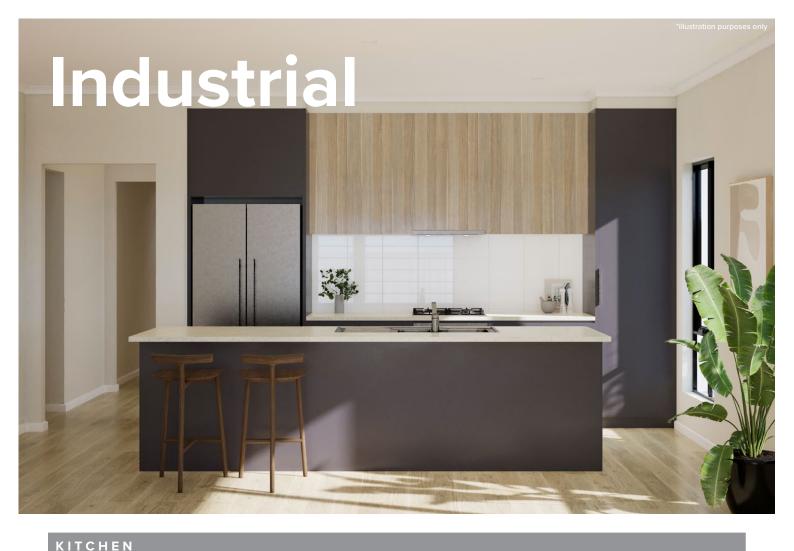

## Style selections

Carefully selected by our team of designers, we have six timeless and inspiring colour schemes for you to choose from.

Feel at ease in your surroundings by enjoying a home that reflects you.

| KII OII EIK                             |                                                                            |
|-----------------------------------------|----------------------------------------------------------------------------|
| Benchtop                                | Laminex Pearl Concrete Natural                                             |
| Splashback                              | Plain White Subway 100x300 Horizontal Stack Lay with Ultrawhite Grey Grout |
| Lower cupboards (inc fridge and pantry) | Laminex Battalion Natural                                                  |
| Overhead cupboards                      | Polytec Maison Oak Matt - Vertical                                         |

Joinery handle Ferrara Lip Pull Stainless Steel - no handles to overhead cupboards