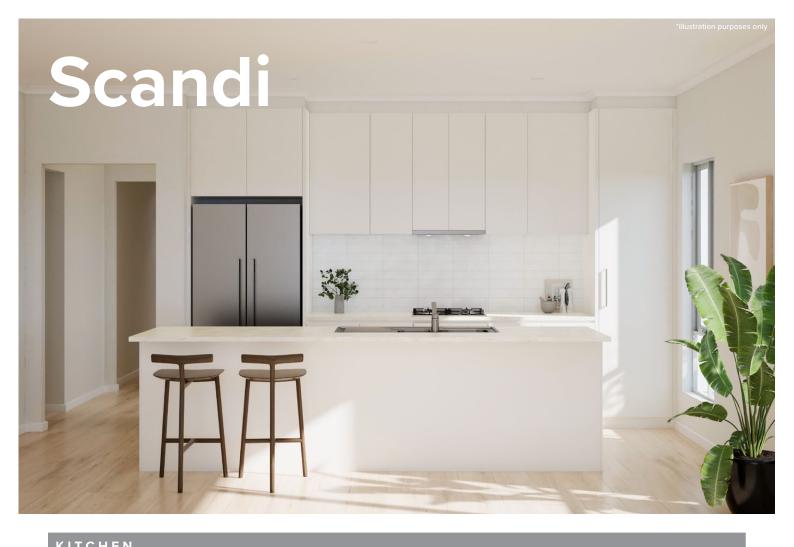

## Style selections

Carefully selected by our team of designers, we have six timeless and inspiring colour schemes for you to choose from.

Feel at ease in your surroundings by enjoying a home that reflects you.

| KIICHEN                                 |                                                                          |
|-----------------------------------------|--------------------------------------------------------------------------|
| Benchtop                                | Laminex Carrara Delicata                                                 |
| Splashback                              | White Undulated Subway 75x300 Horizontal Stack Lay with Misty Grey Grout |
| Lower cupboards (inc fridge and pantry) | Laminex Ghostgum Natural                                                 |
| Overhead & cupboards                    | Laminex Ghostgum Natural                                                 |
| Joinery handle                          | Dallas Chrome - No handles to overhead cupboards                         |