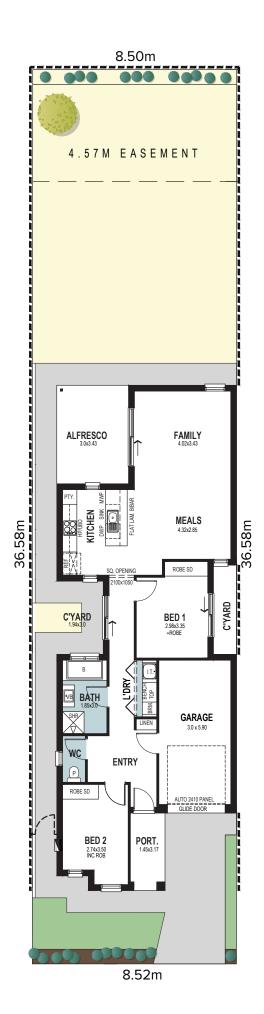

## Floorplan

This release at Sunfields features a range floorplans to select from.

Choose your desired allotment based on its location within the release.

#### Lot 102

ongbridge Rd, Davoren Park

<u>2</u> 1 <u>1</u> 2

| Living   | 98.29m²  |
|----------|----------|
| Porch    | 4.60m²   |
| Alfresco | 12.09m²  |
| Garage   | 20.48m²  |
| Total    | 135.46m² |
|          |          |
| Width    | 7.5m     |
| Depth    | 20.6m    |
| Верин    |          |