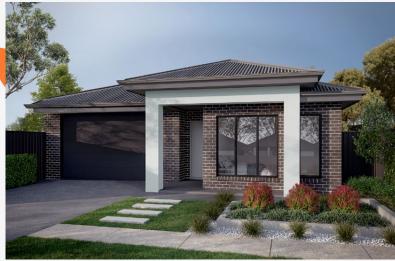

## Floorplan

This release at Sunfields features a range floorplans to select from.

Choose your desired allotment based on its location within the release.

#### Lot 102

ongbridge Rd, Davoren Park

<u>2</u> 1 <u>1</u> 2

| Living   | 98.29m²  |
|----------|----------|
| Porch    | 4.60m²   |
| Alfresco | 12.09m²  |
| Garage   | 20.48m²  |
| Total    | 135.46m² |
|          |          |
| Width    | 7.5m     |
| Depth    | 20.6m    |
| Верин    |          |